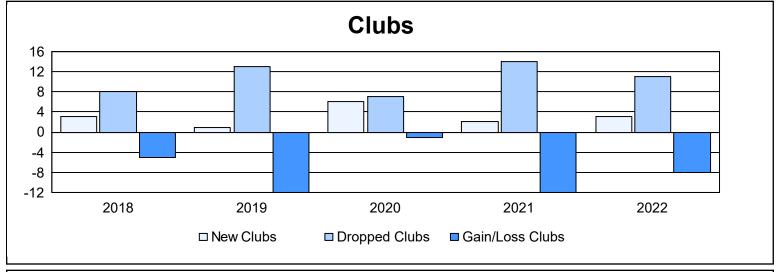

| Year      | New<br>Clubs | Dropped<br>Clubs | Gain/<br>Loss<br>Clubs | New<br>Members | Charter<br>Members | Reinstate<br>Members | Transfer<br>Members | Total<br>Member<br>Added | Total<br>Members<br>Dropped | Gain/<br>Loss<br>Members |
|-----------|--------------|------------------|------------------------|----------------|--------------------|----------------------|---------------------|--------------------------|-----------------------------|--------------------------|
| 2017-2018 | 3            | 8                | -5                     | 967            | 62                 | 44                   | 62                  | 1,135                    | 1,437                       | -302                     |
| 2018-2019 | 1            | 13               | -12                    | 969            | 30                 | 27                   | 76                  | 1,102                    | 1,594                       | -492                     |
| 2019-2020 | 6            | 7                | -1                     | 910            | 148                | 55                   | 42                  | 1,155                    | 1,463                       | -308                     |
| 2020-2021 | 2            | 14               | -12                    | 517            | 55                 | 21                   | 20                  | 613                      | 1,328                       | -715                     |
| 2021-2022 | 3            | 11               | -8                     | 749            | 93                 | 24                   | 26                  | 892                      | 1,082                       | -190                     |
| Average   | 3            | 11               | -8                     | 822            | 78                 | 34                   | 45                  | 979                      | 1,381                       | -401                     |